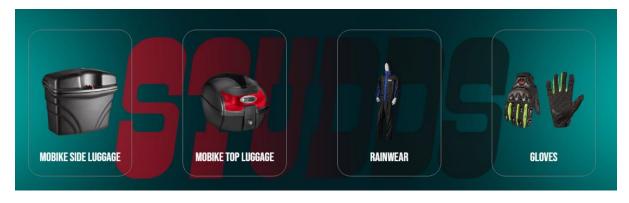

#### **Motorcycle Accessories:**

It offers a wide range of motorcycle accessories from riding gloves, goggles, side mountable storage boxes, top mountable storage boxes to rainwear and helmet accessories like helmet security lock and spare visors. Motorcycle accessories or riding gear are the essential pieces of kit that you would require, while riding a two-wheeler, to make your ride a great one