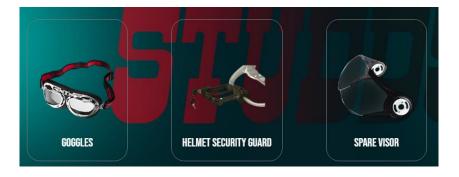

#### **Motorcycle Accessories:**

It offers a wide range of motorcycle accessories from riding gloves, goggles, side mountable storage boxes, top mountable storage boxes to rainwear and helmet accessories like helmet security lock and spare visors. Motorcycle accessories or riding gear are the essential pieces of kit that you would require, while riding a two-wheeler, to make your ride a great one