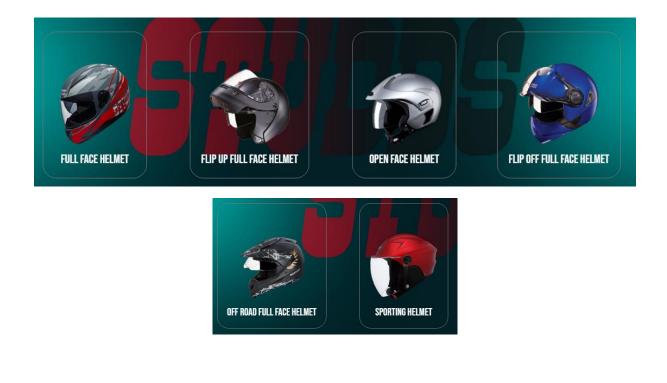

#### Helmets:

It offers a wide range of motorcycle helmets including full face, open face, flip-up full face, flip-off full face, off-road full face and sporting helmets used for several sports activities, for both men and women riders. We will soon be launching smart motorcycle helmets with bluetooth and other features.